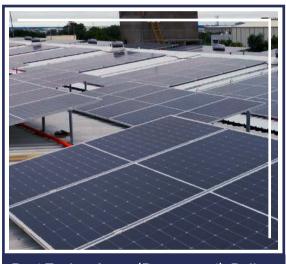

Oswal Extrusion Limited, Gandhidham Capacity - 6.02 MW

Industrial Bag Packaging, Anjar Capacity - 3.20 MW